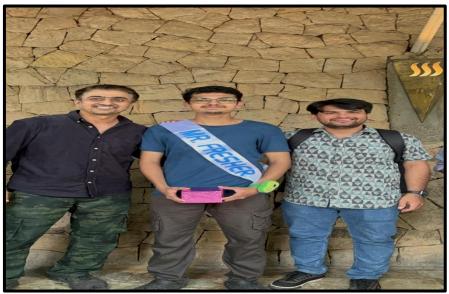

#### **Poster**

"Mr. and Ms. Freshers 2024-2025"

"Students enjoying in Water Kingdom"

"Mr. Furqan Shaikh and Mr. Hardik Thakkar felicitating Mr. Fresher"

"Ms. Heenal Gupta and Ms. Manisha Goyal felicitating Ms. Fresher"