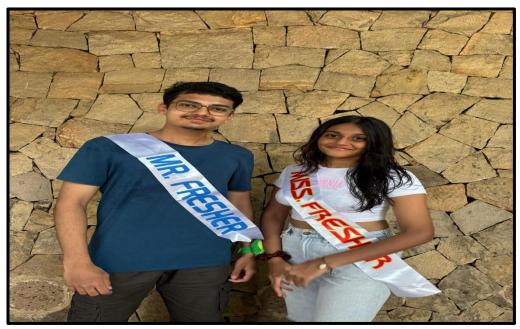

#### **Poster**

"Mr. and Ms. Freshers 2024-2025"

"Students enjoying in Water Kingdom"

"Mr. Furqan Shaikh and Mr. Hardik Thakkar felicitating Mr. Fresher"

"Ms. Heenal Gupta and Ms. Manisha Goyal felicitating Ms. Fresher"