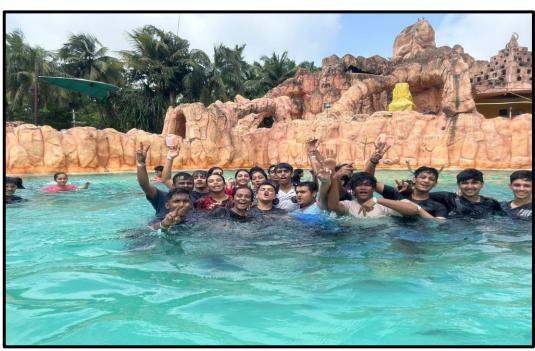

#### **Poster**

"Mr. and Ms. Freshers 2024-2025"

"Students enjoying in Water Kingdom"

"Mr. Furqan Shaikh and Mr. Hardik Thakkar felicitating Mr. Fresher"

"Ms. Heenal Gupta and Ms. Manisha Goyal felicitating Ms. Fresher"

The fresher party at Water Kingdom was a huge success, providing a fun and relaxed atmosphere for junior students to interact with their seniors and peers. The event helped build connections and created memories that will last a lifetime. Special thanks to the senior students for organizing the event and making it a memorable experience for all. The event saw a great turnout of junior students, who were excited to meet their seniors and enjoy the water park activities. The icebreaker games and team-building exercises helped break the ice and encouraged bonding among the students. The lunch and refreshments provided were delicious and appreciated by all.